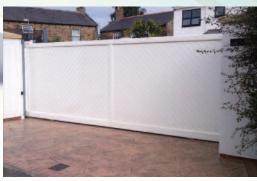

Iroko hardwood privacy swing gates.

Aluminium privacy sliding gate.

A full range of access control.

3 metre high security sliding gate for Allinson Transport.