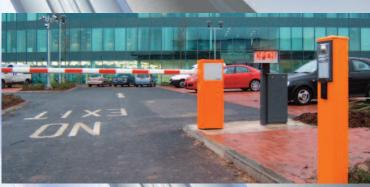

Rising bollard for pedestrian area.

Double barriers for Northumbrian Water.

A range of access control available.

Barrier system for NHS management offices.

Double barriers for Queen Elizabeth Hospital.

systems from low use private office parking through to industrial wide road sites and high use toll road barriers, ensuring the right system is installed to suit the individual requirements of the site.