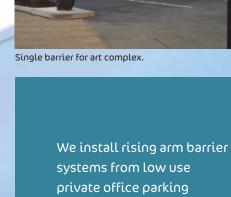

Rising bollard for pedestrian area.

Double barriers for Northumbrian Water.

A range of access control available.

Barrier system for NHS management offices.

Double barriers for Queen Elizabeth Hospital.

systems from low use private office parking through to industrial wide road sites and high use toll road barriers, ensuring the right system is installed to suit the individual requirements of the site.