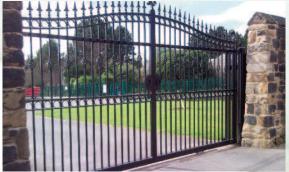

Our most popular automation systems are the underground hydraulic units, aesthetically pleasing, robust and extremely reliable.

Special thanks for a fantastic job. All the best. Shay Given.

Contemporary steel swing gates.