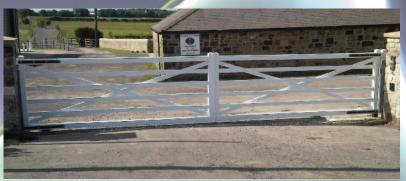

# PRIME SECURITY GATE AUTOMATION LTD







#### Iroko hardwood swing gates with steel infill.

## Domestic

Small enough to care, big enough to cope.

We are a progressive family business that works predominantly in the high-end sector of gate automation. Providing business and domestic customers with quality installations for thier exacting and varied needs. We continue to develop and adjust our business through the changing requirements of today.



Decorative cast swing gates.



Steel swing gates with cedar infill.



Steel farm sliding gate.



Decorative steel swing gates.



Decorative steel sliding gate with privacy panel.



Decorative steel sliding gate.

I have purchased railings and security sliding gates from Prime Security since 2004 and found both the product and after sales service second to none. As a result I would highly recommend them as a product and maintenance supplier.

N J Mills Managing Director Mills Group



Decorative steel swing gates.



Aluminium privacy sliding gate.



Steel farm sliding gate in a rustic colour.



Privacy gate in glass reinforced plastic.



Steel farm sliding gate in a hunting style.



Steel sliding gate with cedar infill.



Decorative showroom swing gates.

For our domestic customers we provide gates manufactured out of steel, hardwood, aluminium and