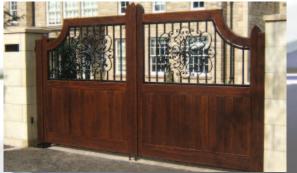

#### Iroko hardwood swing gates with steel infill.

Steel sliding gate with cedar infill.

Decorative showroom swing gates.

For our domestic customers we provide gates manufactured out of steel, hardwood, aluminium and glass reinforced plastic.
Giving the customer a wide range of materials and styles.
All of our gates are made to the highest standards.