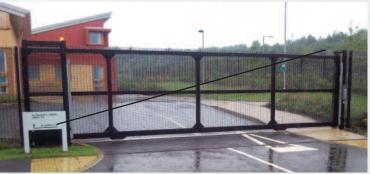

Iroko hardwood privacy swing gates.

Aluminium privacy sliding gate.

A full range of access control.

3 metre high security sliding gate for Allinson Transport.