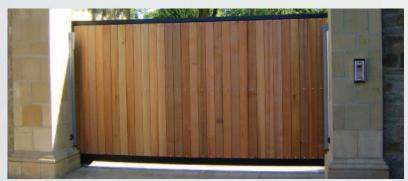

Iroko hardwood privacy swing gates.

Aluminium privacy sliding gate.

A full range of access control.

3 metre high security sliding gate for Allinson Transport.