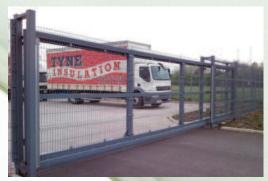

Coloured mesh sliding gate for Tyne Insulation.

Security sliding gate for Northumbrian Water.

In my experience Prime Security Gate Automation has demonstrated quality with a professional attitude. I have no hesitation in recommending them as a skilled and dependable company.