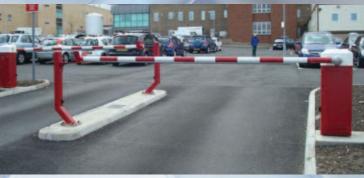

Rising bollard for pedestrian area.

Double barriers for Northumbrian Water.

A range of access control available.

Barrier system for NHS management offices.

Double barriers for Queen Elizabeth Hospital.

systems from low use private office parking through to industrial wide road sites and high use toll road barriers, ensuring the right system is installed to suit the individual requirements of the site.