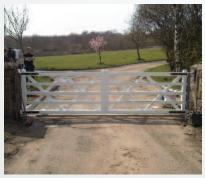

Steel sliding gate with cedar infill.

Decorative showroom swing gates.

For our domestic customers we provide gates manufactured out of steel, hardwood, aluminium and glass reinforced plastic.
Giving the customer a wide range of materials and styles.
All of our gates are made to the highest standards.