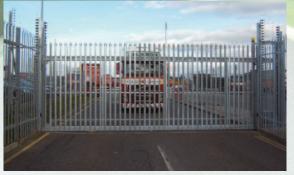

Iroko hardwood privacy swing gates.

Aluminium privacy sliding gate.

A full range of access control.

3 metre high security sliding gate for Allinson Transport.