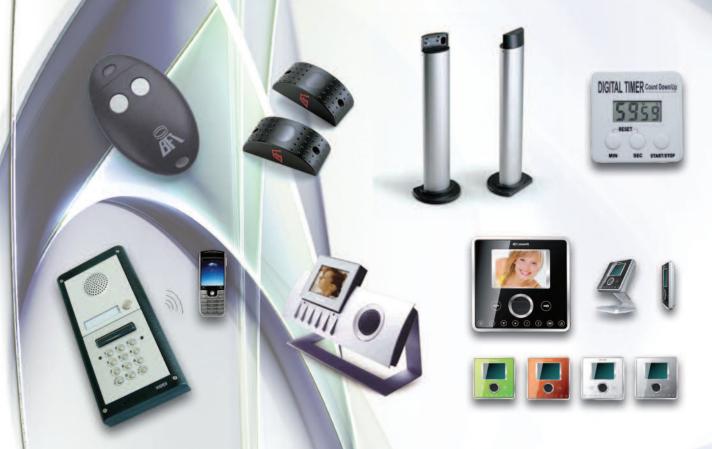

Iroko hardwood privacy swing gates.

Aluminium privacy sliding gate.

A full range of access control.

3 metre high security sliding gate for Allinson Transport.

### A full range of accessories are available for each system

Service and maintenance available on all systems. Two year parts and labour warranty.

Operating from our premises in Newburn we can deliver an unrivalled experience in to the world of gate showroom has working examples of a range of automation, gates and that hands on feel. We have a full portfolio of existing gate systems already installed.